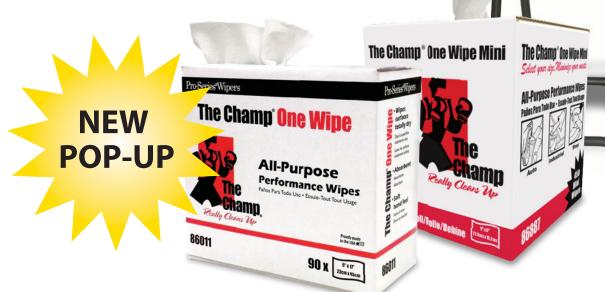

## THE CHAMP® ONE WIPE

- The #1 all-purpose cleaning choice
- Ideal for general purpose clean-up
- Wipes surfaces totally clean and dry
- Ultra absorbent for cleaning up liquid spills
- Soft hand feel for contact with hands and face

## Part # Format

86884 9"x12", 225' roll in tote box, 4 totes/case (900 wipes)
86887 9"x 6", 225' roll in tote box, 4 totes/case (1,800 wipes)
86011 9"x17", 8 pop-up boxes of 90, 720 wipes/bundle
86890 9"x12", 300' CP rolls, 4 rolls/case (1,200 wipes)
86888 12.3"x13", 813' jumbo roll (750 wipes)
86002 12"x13", 1/4 fold, poly 50, 1,000 wipes/case