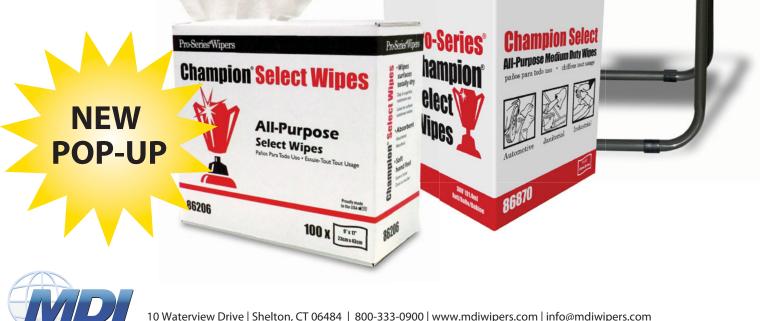

## **Pro-Series**<sup>®</sup> Wipers

## Champion® Select ¥ Wipes

## **All-Purpose Wipes**

- Ideal for general purpose clean-up
- Wipes surfaces totally clean and dry
- Ultra absorbent for cleaning up liquid spills
- Soft hand feel for contact with hands and face
- Balances performance and economy

## Part # Format

- 86870 9"x12", 300' roll in tote box, 4 totes/case (1,200 wipes)
- 86206 9"x17", 8 pop-up boxes of 100, 800 wipes/bundle
- 86891 9"x12", 275' CP rolls, 6 rolls/case (1,650 wipes)
- 86895 12"x12", 950' jumbo roll (950 wipes)
- 86207 12"x13", 1/4 fold, poly 50, 1,000 wipes/case
- 87007 12"x13", 1/4 fold, poly 50, 800 wipes/case