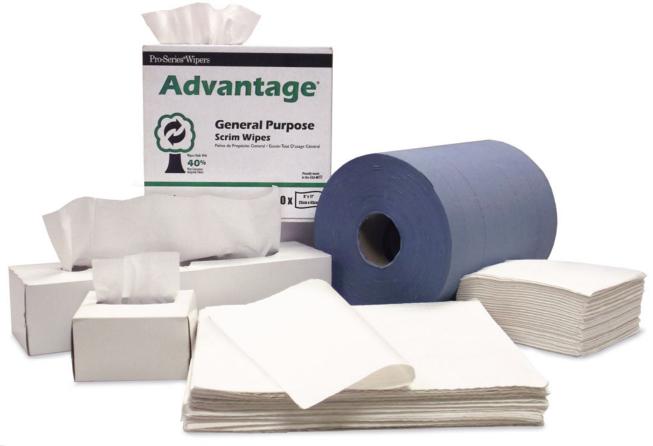

# Pro-Series Wipers

# Advantage®

## Advantage® Wipers

- Low lint cellulose based wipers for economic single use clean-up.
- 1-ply tissue delicate task wipes designed for single use in specialty markets and critical environments.
- 2-ply and 4-ply toweling options for increased strength and absorbency.
- 4-ply scrim reinforced for added strength and durability. Made with 40% post-consumer recycled fibers.

#### **Advantage White 4-Ply Scrim**

64101 9" x17", 6 pop-up boxes of 150 (900 wipers/bundle)

66103 9.75" x12", 1,500' jumbo roll (1,500 wipers/roll)

68201 12"x13", flat, bulk, 900/case

#### **Advantage Blue 4-Ply Toweling**

61103 10.3"x15", 475' rolls, 2 rolls/case (720 wipers/case)

#### **Advantage Lite White 2-Ply Tissue**

61102 9"x15", 1,100' rolls, 2 rolls/case (1,760 wipers/case)

61101 9"x15", 500' rolls, 6 rolls/case (2,400 wipers/case)

#### **Advantage Lite White 1-Ply Tissue**

64102 4.5" x 8.5", 60 pop-up boxes of 280 (16,800 wipers/case) 15"x16.6", 15 pop-up boxes of 140 (2,100 wipers/case)